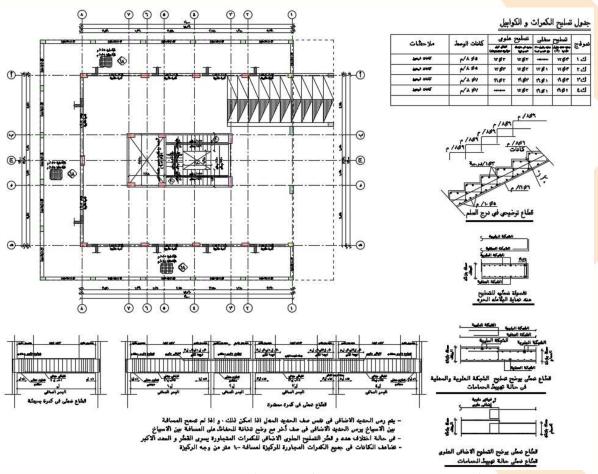

### Structural design for residential villa Plot 759\_Zone 5 (Sadat City).

Typical floor plan (Residential Villa in Sadat City).

Work Progress for the residential villa.

#### Architectural & Structural design for residential villa Plot 1317\_Zone 29 (Sadat City).

Foundations plan (Residential Villa in Sadat City).

Ground floor plan (Residential Villa in Sadat City).

#### Architectural & Structural design for residential villa Plot 193\_Zone 36 (Sadat City).

Safe model (Residential Building in Sadat City).

Walkway floor plan (Residential Villa in Sadat City).

Work Progress for the residential villa.