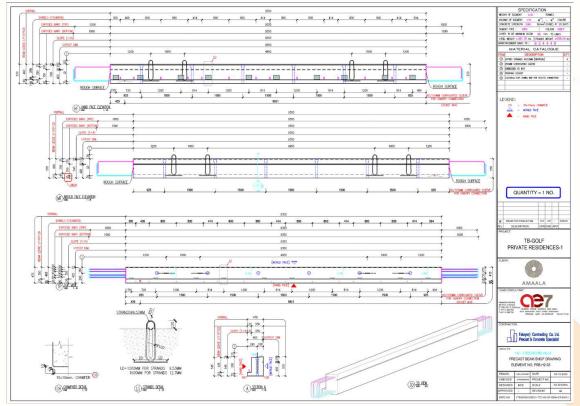

# 1- TB-GOLF PRIVATE RESIDENCES (H2) (RED SEA, Saudi Arabia) (PRECAST VILLA S.D)

H2 - VILLA

Scope of work is **Preparation of Shop Drawings**: preparation of comprehensive shop drawings that include all required details from both structural and MEP files, providing detailed CAD files showing the quantities and specifications of the various precast elements in the project. and ERECTION Drawings in CAD Format Complete General Information Drawings (ERECTION) will be delivered in CAD format, illustrating all the necessary components and specifications of the precast villa.

3d view (revit model)

Precast Panel Sample S.D

Precast Panel Sample S.D

Hollow Core Slab Sample S.D

Precast beam Sample S.D

Precast Slab Sample S.D

Precast Panel Sample S.D

Precast beam Sample S.D

Precast beam Sample S.D