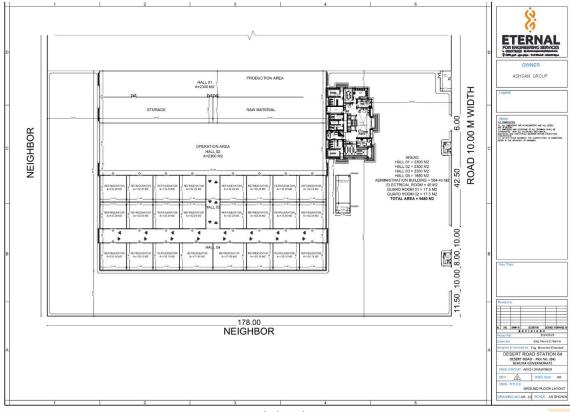

### 3- Desert Road Station (Cairo-Alex Desert Road, Egypt)

Scope of work is Providing architectural plans, Sections and elevations for the factory, Providing architectural plans, Sections and elevations for the administration Building, Ensuring the client's needs, expectations and vision for the project, Providing design concept, inputs and assumptions. Providing necessary three dimensional and two-dimensional models under different types of loads / loading cases as per code requirements, Ensuring the compliance of the design basis to the design code requirements, Providing the structural design and ensuring its compliance with the applicable ECP standards and regulations, Producing structural drawings and documentation. Ensure correctness and completeness of the structural design, Detailed analysis and design of all structural elements, Technical meetings with project main consultant to discuss the requirements and ensure its implementation.

# **Ground Floor layout**

Foundation Plan (Admin Building)

Columns Plan (Admin Building)

Ground Floor Roof Plan (Admin Building)

Anchor bolts layout plan

**Cross Section Details** 

Roof framing layout plan

Side wall framing & Sheeting elevation