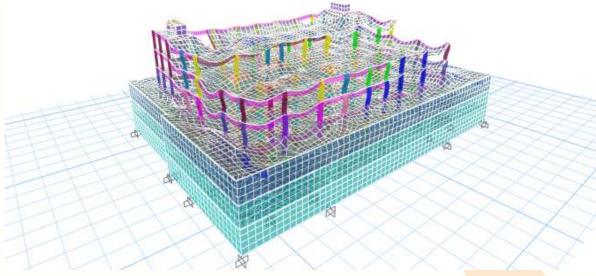

The bank consists of 6 floors (3 Basements, 2 stories & Roof)

ETERNAL was responsible for Structural design of projects building, tanks and preparing a technical report & structural drawings for approval.

Bank 3D View (By others).

Bank 3D Etabs Model.

Bank 3D Etabs deformed shape.

(Example plan) for basement 3 structural plan.