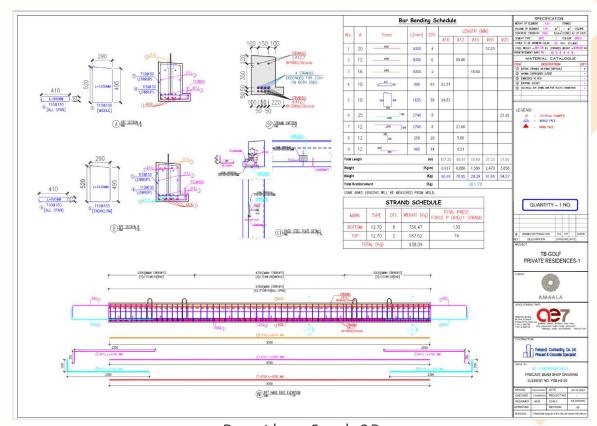

# 1- TB-GOLF PRIVATE RESIDENCES (H2) (RED SEA, Saudi Arabia) (PRECAST VILLA S.D)

H2 - VILLA

Scope of work is **Preparation of Shop Drawings**: preparation of comprehensive shop drawings that include all required details from both structural and MEP files, providing detailed CAD files showing the quantities and specifications of the various precast elements in the project. and ERECTION Drawings in CAD Format Complete General Information Drawings (ERECTION) will be delivered in CAD format, illustrating all the necessary components and specifications of the precast villa.

3d view (revit model)

Precast Panel Sample S.D

Precast Panel Sample S.D

Hollow Core Slab Sample S.D

Precast beam Sample S.D

Precast Slab Sample S.D

Precast Panel Sample S.D

Precast beam Sample S.D

Precast beam Sample S.D