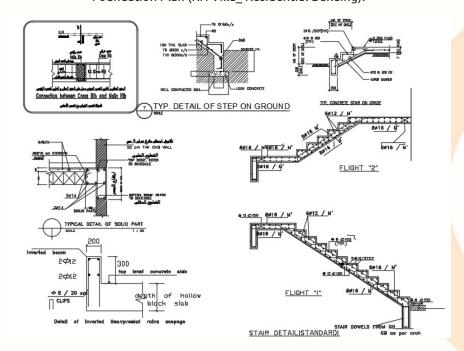

### 6- STRUCTURAL DESIGNS FOR FOOTBRIDEGES IN LIBYA.

### Structural design for precast footbridge 30m (LIBYA).

Scope of work is to design all structural precast & cib concrete elements in different buildings in compliance with the architectural requirements and to provide a complete technical report with all the calculations including lateral loads as per ACI code.

ETERNAL was responsible for Structural design of all the project elements and preparing a technical report & structural drawings for approval.

Etabs 3d Model (Precast Footbridge 30m)

|                 |                 |                 |                   |                          | Fo                        | undations T | abla      |                  |                 |                         |                             |
|-----------------|-----------------|-----------------|-------------------|--------------------------|---------------------------|-------------|-----------|------------------|-----------------|-------------------------|-----------------------------|
| Foundation Name | P.C Dimensions  | R.C Dimensions  | Pocket Dimensions | Bottom Rein<br>Lang Dir. | forcement/m<br>Short Dir. |             | Short Dr. | PC<br>Ver.Reinf. | CKET Rainforcam | ent/m<br>Adt.Hor.Reinf. | NOTES                       |
| FB-F1-01        | 2800*2800*200mm | 2400*2400*450mm | 1300°1300°1050°∰M | 6¢16/m                   | 6916/m                    | 3#16/m      | 3#16/m    | 6#16/m           | 5#12/m          | 3#16                    | PRECAST FOOTING             |
| F2              | 8400*2900*200mm | 6000*2500*450MM |                   | 4914/m                   | 4#14/m                    | 4#14/m      | 4914/m    |                  |                 |                         | CIP FOOTING                 |
| F3              | 2400*1400*200mm | 2000*1000*450MW |                   | 5#12/m                   | 5#12/m                    |             |           |                  |                 |                         | CIP FOOTING<br>STAR STARTER |
| F4              | 2030*1800*200mm | 1600*1600*450WN |                   | 4#14/m                   | 4#14/m                    |             |           |                  |                 |                         | CIP FOOTING                 |
|                 |                 |                 |                   |                          |                           |             |           |                  |                 |                         |                             |

Foundation Plan (Precast Footbridge 30m).

Floor Plan & Reinforcement details (Precast Footbridge 30m).

Precast Columns S.D (Precast Footbridge 30m).