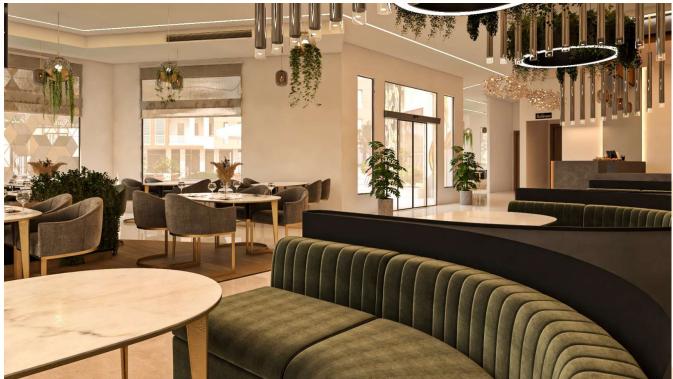

#### Interior design for Leaves Cafe. (Sadat city, Egypt)

Scope of work is Interior design for the Cafe and to prepare shop drawings for the interior design details.

Interior 3D Shot.

Interior 3D Shot.

Interior 3D Shot.

Interior 3D Shot.

Interior 3D Shot.

Interior 3D Shot.

Interior Details (Shop Drawing).

Ceiling Electrical Details (Shop Drawing).