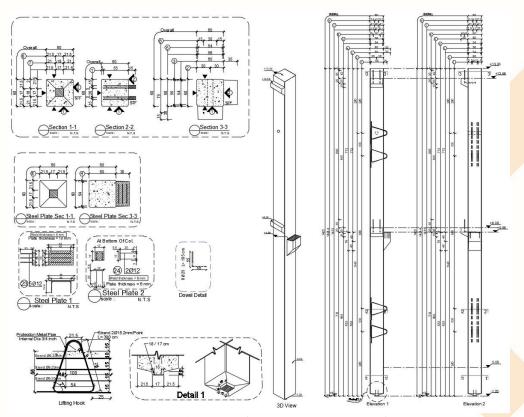

### Structural design for precast footbridge 30m (LIBYA).

Scope of work is to design all structural precast & cib concrete elements in different buildings in compliance with the architectural requirements and to provide a complete technical report with all the calculations including lateral loads as per ACI code.

ETERNAL was responsible for Structural design of all the project elements and preparing a technical report & structural drawings for approval.

Etabs 3d Model (Precast Footbridge 30m)

|                 |                 |                 |                   |                          | Fo                        | undations T | abla      |                  |                 |                         |                             |
|-----------------|-----------------|-----------------|-------------------|--------------------------|---------------------------|-------------|-----------|------------------|-----------------|-------------------------|-----------------------------|
| Foundation Name | P.C Dimensions  | R.C Dimensions  | Pocket Dimensions | Bottom Rein<br>Lang Dir. | forcement/m<br>Short Dir. |             | Short Dr. | PC<br>Ver.Reinf. | CKET Rainforcam | ent/m<br>Adt.Hor.Reinf. | NOTES                       |
| FB-F1-01        | 2800*2800*200mm | 2400*2400*450mm | 1300°1300°1050°∰M | 6¢16/m                   | 6916/m                    | 3#16/m      | 3#16/m    | 6#16/m           | 5#12/m          | 3#16                    | PRECAST FOOTING             |
| F2              | 8400*2900*200mm | 6000*2500*450MM |                   | 4914/m                   | 4#14/m                    | 4#14/m      | 4914/m    |                  |                 |                         | CIP FOOTING                 |
| F3              | 2400*1400*200mm | 2000*1000*450MW |                   | 5#12/m                   | 5#12/m                    |             |           |                  |                 |                         | CIP FOOTING<br>STAR STARTER |
| F4              | 2030*1800*200mm | 1600*1600*450WN |                   | 4#14/m                   | 4#14/m                    |             |           |                  |                 |                         | CIP FOOTING                 |
|                 |                 |                 |                   |                          |                           |             |           |                  |                 |                         |                             |

Foundation Plan (Precast Footbridge 30m).

Floor Plan & Reinforcement details (Precast Footbridge 30m).

Precast Columns S.D (Precast Footbridge 30m).