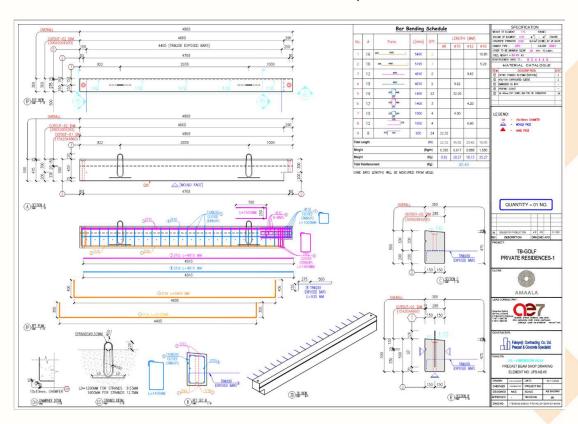

# 1- TB-GOLF PRIVATE RESIDENCES (H2) (RED SEA, Saudi Arabia) (PRECAST VILLA S.D)

H2 - VILLA

Scope of work is **Preparation of Shop Drawings**: preparation of comprehensive shop drawings that include all required details from both structural and MEP files, providing detailed CAD files showing the quantities and specifications of the various precast elements in the project. and ERECTION Drawings in CAD Format Complete General Information Drawings (ERECTION) will be delivered in CAD format, illustrating all the necessary components and specifications of the precast villa.

3d view (revit model)

Precast Panel Sample S.D

Precast Panel Sample S.D

Hollow Core Slab Sample S.D

Precast beam Sample S.D

Precast Slab Sample S.D

Precast Panel Sample S.D

Precast beam Sample S.D

Precast beam Sample S.D