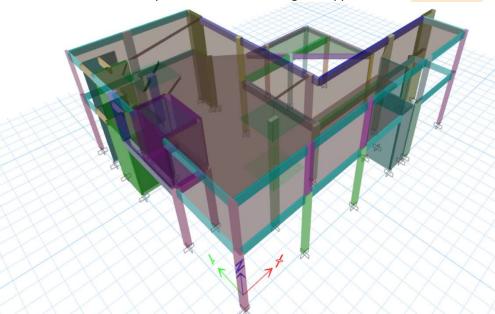

The bank consists of 6 floors (3 Basements, 2 stories & Roof)

ETERNAL was responsible for Structural design of projects building, tanks and preparing a technical report & structural drawings for approval.

Bank 3D View (By others).

Bank 3D Etabs Model.

Bank 3D Etabs deformed shape.

(Example plan) for basement 3 structural plan.