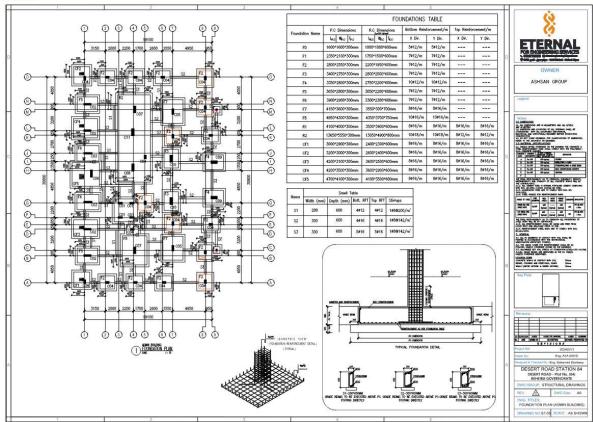

# **Ground Floor layout**

Foundation Plan (Admin Building)

Columns Plan (Admin Building)

Ground Floor Roof Plan (Admin Building)

Anchor bolts layout plan

**Cross Section Details** 

Roof framing layout plan

Side wall framing & Sheeting elevation