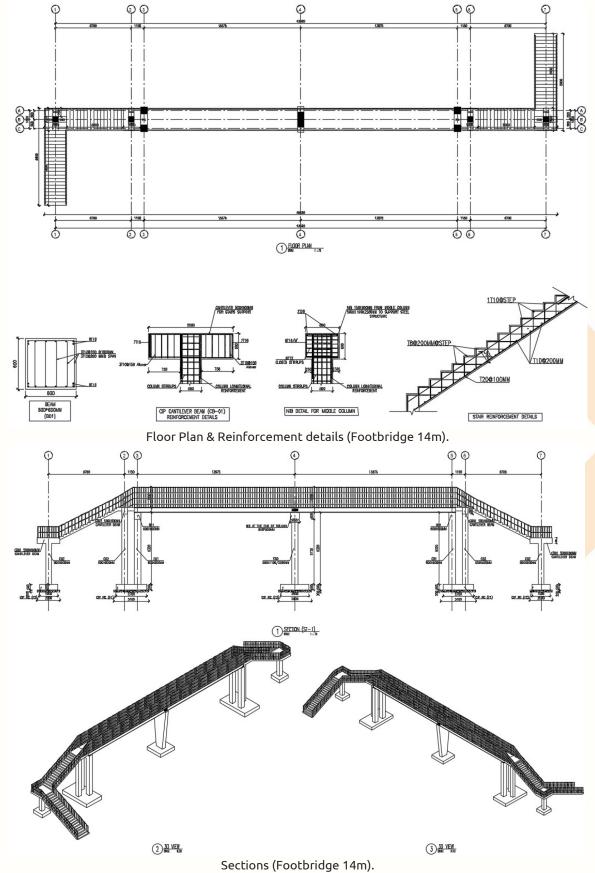

### Structural design for cip footbridge 14M (LIBYA).

Scope of work is to design all structural concrete elements in different buildings in compliance with the architectural requirements and to provide a complete technical report with all the calculations including lateral loads as per ACI code.

ETERNAL was responsible for Structural design of all the project elements and preparing a technical report & structural drawings for approval.

Etabs 3d Model (Footbridge 14m)

3d Model (Footbridge 14m)