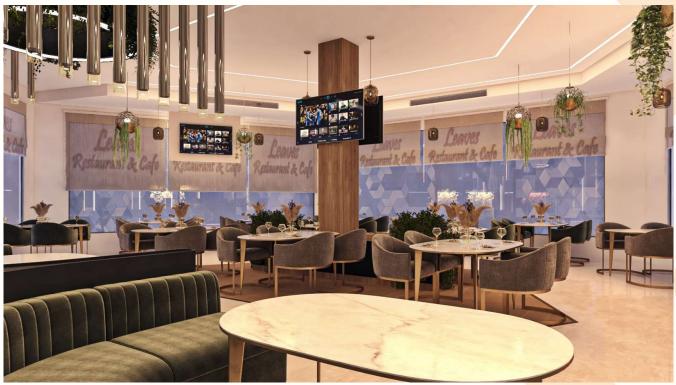

#### Interior design for Leaves Cafe. (Sadat city, Egypt)

Scope of work is Interior design for the Cafe and to prepare shop drawings for the interior design details.

Interior 3D Shot.

Interior 3D Shot.

Interior 3D Shot.

Interior 3D Shot.

Interior 3D Shot.

Interior 3D Shot.

Interior Details (Shop Drawing).

Ceiling Electrical Details (Shop Drawing).