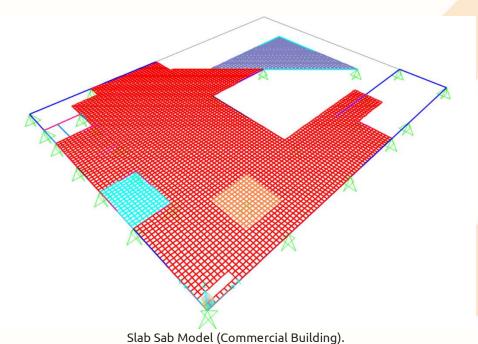

ETERNAL was responsible for Structural design of projects building, tanks and preparing a technical report & structural drawings for approval.

Etabs 3d Model (Commercial Building).

Etabs 3d Model (AYA\_ Commercial & Residential Building) Building statical system has different types of slabs such as (Solid Slabs, Flat Slabs, Hollow Block Slabs & Paneled beams), It's also had a lot of planted columns in order to maintain the architectural requirements.

Safe Ground Floor Slab Model (ABDELAZIZ ABDALLAH\_ Commercial & Residential Building).

Etabs 3d Model (KH Villa\_ Residential Building) Building statical system has different types of slabs such as (Solid Slabs, Flat Slabs & Hollow Block Slabs), It's also had a lot of planted columns in order to maintain the architectural requirements.