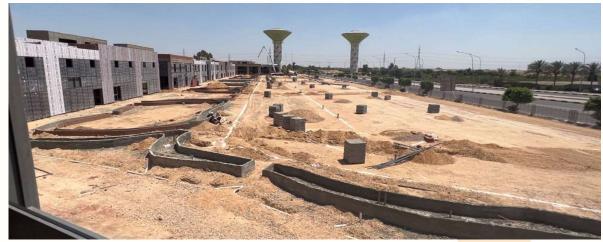

### Plaza Strip Tourist Walkway (Sadat City - Egypt).

Plaza is the first & largest tourist walkway in the Delta on an area of 21.000 square meters.

The project consists of 6 separated buildings 3 of them with basement floor & more than 14,000 square meters for landscape areas, roads & parking. project value is 60.000.000 L.E.

Plaza Strip 3D View (By Others).

Work Progress in plaza strip project.

Work Progress in plaza strip project.

Work Progress in plaza strip project.

Work Progress for landscape in plaza strip project.

Work Progress for landscape in plaza strip project.

Work Progress for landscape in plaza strip project.