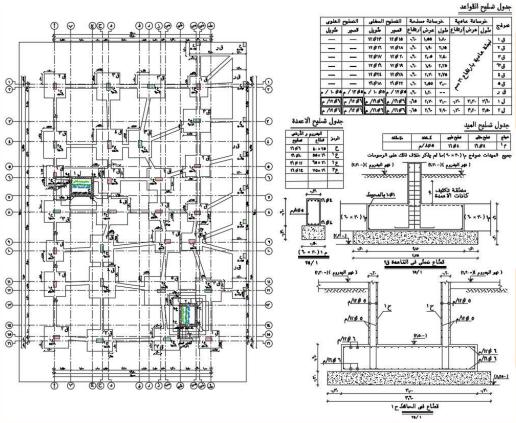

#### Architectural & Structural design for residential villa Plot 1317\_Zone 29 (Sadat City).

Foundations plan (Residential Villa in Sadat City).

Ground floor plan (Residential Villa in Sadat City).