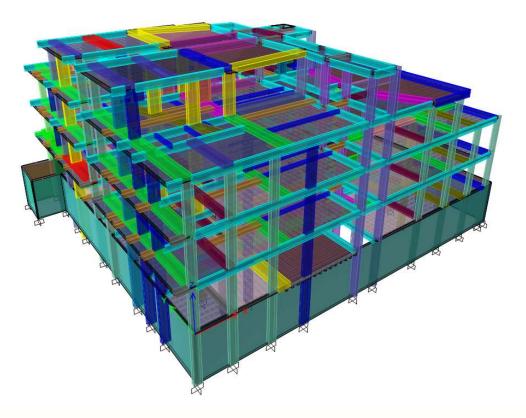

ETERNAL was responsible for Structural design of projects building, tanks and preparing a technical report & structural drawings for approval.

Etabs 3d Model (Commercial Building).

Etabs 3d Model (AYA\_ Commercial & Residential Building) Building statical system has different types of slabs such as (Solid Slabs, Flat Slabs, Hollow Block Slabs & Paneled beams), It's also had a lot of planted columns in order to maintain the architectural requirements.

Etabs 3d Model Deformed Shape (AYA\_ Commercial & Residential Building).

Etabs 3d Model (ABDELAZIZ ABDALLAH\_ Commercial & Residential Building) Building statical system has different types of slabs such as (Solid Slabs & Hollow Block Slabs), It's also had a lot of planted columns in order to maintain the architectural requirements.