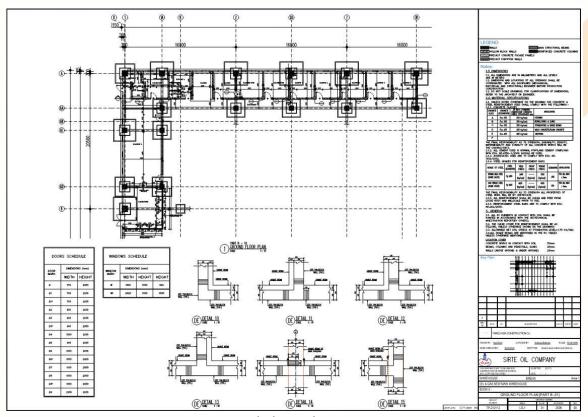

### 3- Desert Road Station (Cairo-Alex Desert Road, Egypt)

Scope of work is Providing architectural plans, Sections and elevations for the factory, Providing architectural plans, Sections and elevations for the administration Building, Ensuring the client's needs, expectations and vision for the project, Providing design concept, inputs and assumptions. Providing necessary three dimensional and two-dimensional models under different types of loads / loading cases as per code requirements, Ensuring the compliance of the design basis to the design code requirements, Providing the structural design and ensuring its compliance with the applicable ECP standards and regulations, Producing structural drawings and documentation. Ensure correctness and completeness of the structural design, Detailed analysis and design of all structural elements, Technical meetings with project main consultant to discuss the requirements and ensure its implementation.

# **Ground Floor layout**

Foundation Plan (Admin Building)

Columns Plan (Admin Building)

Ground Floor Roof Plan (Admin Building)

Anchor bolts layout plan

**Cross Section Details** 

Roof framing layout plan

Side wall framing & Sheeting elevation

Roof Sheeting layout plan

Framing details.

**WE BUILD WITH VALUE** 