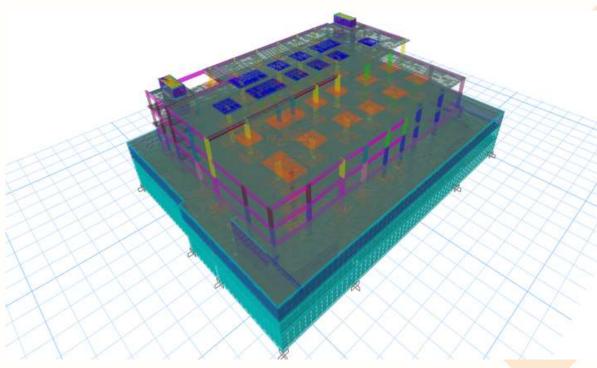

The bank consists of 6 floors (3 Basements, 2 stories & Roof)

ETERNAL was responsible for Structural design of projects building, tanks and preparing a technical report & structural drawings for approval.

Bank 3D View (By others).

Bank 3D Etabs Model.

Bank 3D Etabs deformed shape.

(Example plan) for basement 3 structural plan.