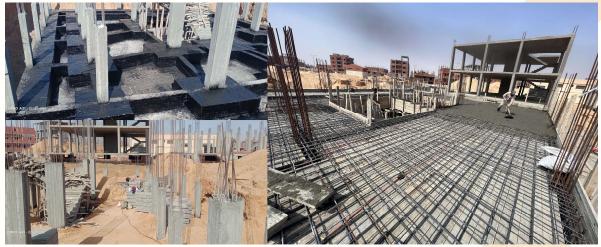

### Plaza Strip Tourist Walkway (Sadat City - Egypt).

Plaza is the first & largest tourist walkway in the Delta on an area of 21.000 square meters.

The project consists of 6 separated buildings 3 of them with basement floor & more than 14,000 square meters for landscape areas, roads & parking. project value is 60.000.000 L.E.

ETERNAL was responsible for Structural design of projects building, tanks & different landscape shapes. Architectural drawings & shop drawings for the façade & landscape. MEP Design for all the project. Supervising all structural & architectural works in the project.

Plaza Strip 3D View (By Others).

Work Progress in plaza strip project.

Work Progress in plaza strip project.

Work Progress in plaza strip project.

Work Progress for landscape in plaza strip project.

Work Progress for landscape in plaza strip project.