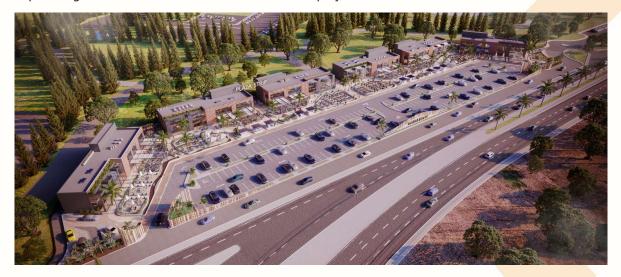

1- STRUCTURAL, MEP DESIGN & SUPERVISION OF PLAZA STRIP PROJECT. One of our major achievements is a **PLAZA STRIP** where we were entrusted with complete responsibility for the design and execution of several key components. We managed everything from the Structural Design to the MEP (Mechanical, Electrical, and Plumbing) Design, ensuring that all systems were integrated seamlessly. Additionally, we oversaw the **supervision** of the entire project, guaranteeing that the work was executed according to the highest standards. This project highlights our ability to handle large-scale, complex projects with precision and efficiency.

### Plaza Strip Tourist Walkway (Sadat City - Egypt).

Plaza is the first & largest tourist walkway in the Delta on an area of 21.000 square meters.

The project consists of 6 separated buildings 3 of them with basement floor & more than 14,000 square meters for landscape areas, roads & parking. project value is 60.000.000 L.E.

ETERNAL was responsible for Structural design of projects building, tanks & different landscape shapes. Architectural drawings & shop drawings for the façade & landscape. MEP Design for all the project. Supervising all structural & architectural works in the project.

Plaza Strip 3D View (By Others).

Work Progress in plaza strip project.

Work Progress in plaza strip project.

Work Progress in plaza strip project.

Work Progress for landscape in plaza strip project.

Work Progress for landscape in plaza strip project.