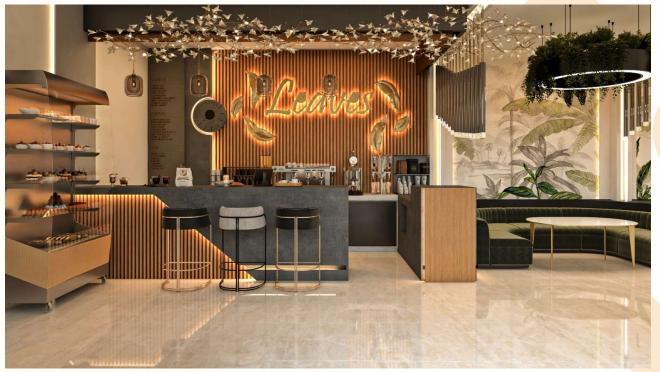

#### Interior design for Leaves Cafe. (Sadat city, Egypt)

Scope of work is Interior design for the Cafe and to prepare shop drawings for the interior design details.

Interior 3D Shot.

Interior 3D Shot.

Interior 3D Shot.

Interior 3D Shot.

Interior 3D Shot.

Interior 3D Shot.

Interior Details (Shop Drawing).

Ceiling Electrical Details (Shop Drawing).