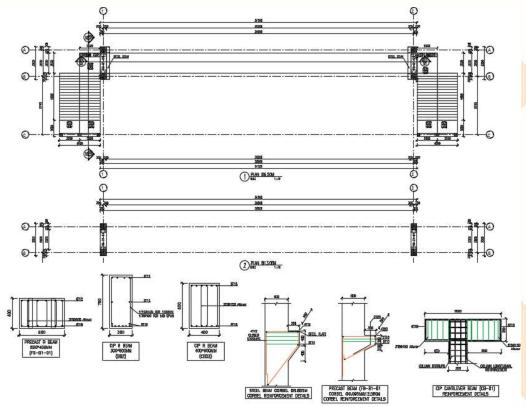

Foundation Plan (Precast Footbridge 30m).

Floor Plan & Reinforcement details (Precast Footbridge 30m).

Precast Columns S.D (Precast Footbridge 30m).