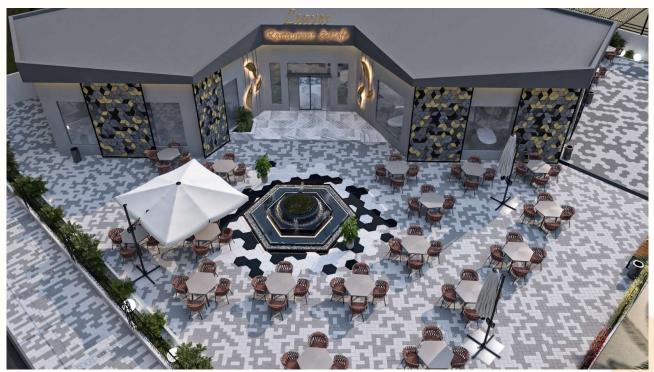

### Exterior design for Leaves Cafe. (Sadat City, Egypt).

Exterior 3D Shot (Leaves Cafe).

Exterior 3D Shot (Leaves Cafe).

Exterior 3D Shot (Leaves Cafe).

Exterior 3D Shot (Leaves Cafe).

Exterior 3D Shot (Leaves Cafe).

Exterior 3D Shot (Leaves Cafe).