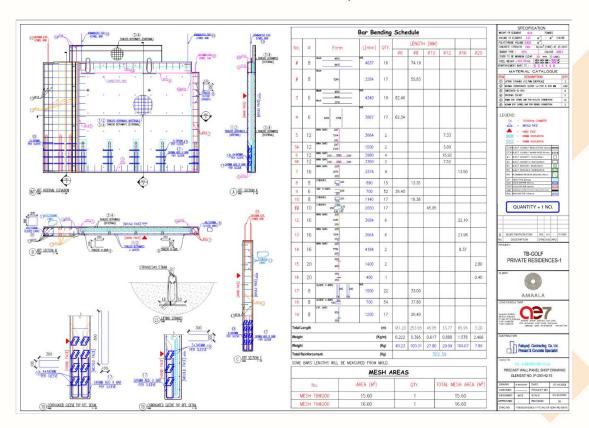

# 1- TB-GOLF PRIVATE RESIDENCES (H2) (RED SEA, Saudi Arabia) (PRECAST VILLA S.D)

H2 - VILLA

Scope of work is **Preparation of Shop Drawings**: preparation of comprehensive shop drawings that include all required details from both structural and MEP files, providing detailed CAD files showing the quantities and specifications of the various precast elements in the project. and ERECTION Drawings in CAD Format Complete General Information Drawings (ERECTION) will be delivered in CAD format, illustrating all the necessary components and specifications of the precast villa.

3d view (revit model)

Precast Panel Sample S.D

Precast Panel Sample S.D

Hollow Core Slab Sample S.D

Precast beam Sample S.D

Precast Slab Sample S.D

Precast Panel Sample S.D

Precast beam Sample S.D