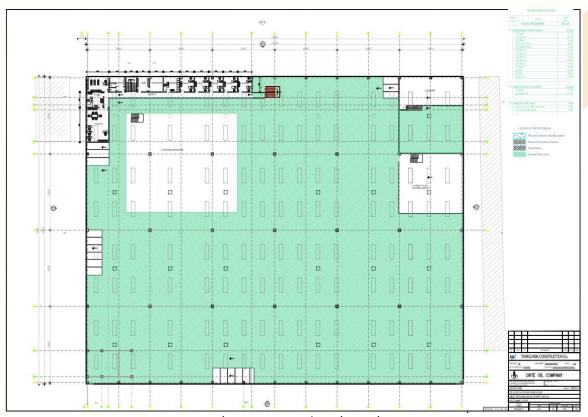

### 2- OIL & GAS NEW MAIN WAREHOUSE (BREGA, Libya)

Scope of work is Providing design concept, inputs and assumptions, Providing necessary twodimensional models under different types of loads / loading cases as per project or code requirements / If needed, Ensuring the compliance of the design basis to the design code requirements, Producing structural drawings and documentation, Ensure correctness and completeness of the structural design. Detailed analysis and design of all structural elements.

# Ground Floor Plan Part A

Ground Floor Roof Plan Part A

Foundation Plan Part B

Ground Floor Plan Part B