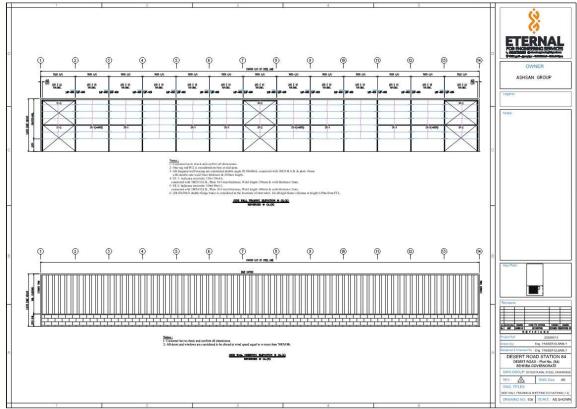

### 3- Desert Road Station (Cairo-Alex Desert Road, Egypt)

Scope of work is Providing architectural plans, Sections and elevations for the factory, Providing architectural plans, Sections and elevations for the administration Building, Ensuring the client's needs, expectations and vision for the project, Providing design concept, inputs and assumptions. Providing necessary three dimensional and two-dimensional models under different types of loads / loading cases as per code requirements, Ensuring the compliance of the design basis to the design code requirements, Providing the structural design and ensuring its compliance with the applicable ECP standards and regulations, Producing structural drawings and documentation. Ensure correctness and completeness of the structural design, Detailed analysis and design of all structural elements, Technical meetings with project main consultant to discuss the requirements and ensure its implementation.

# **Ground Floor layout**

Foundation Plan (Admin Building)

Columns Plan (Admin Building)

Ground Floor Roof Plan (Admin Building)

Anchor bolts layout plan

**Cross Section Details** 

Roof framing layout plan

Side wall framing & Sheeting elevation

Roof Sheeting layout plan

Framing details.

**WE BUILD WITH VALUE** 