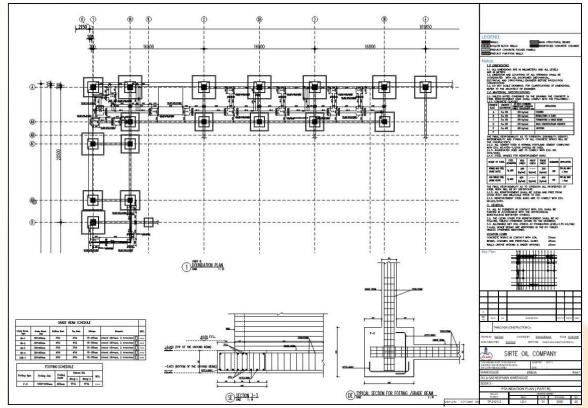

### 2- OIL & GAS NEW MAIN WAREHOUSE (BREGA, Libya)

Scope of work is Providing design concept, inputs and assumptions, Providing necessary twodimensional models under different types of loads / loading cases as per project or code requirements / If needed, Ensuring the compliance of the design basis to the design code requirements, Producing structural drawings and documentation, Ensure correctness and completeness of the structural design. Detailed analysis and design of all structural elements.

Warehouse 3d view.

Warehouse Ground Floor Plan.

Warehouse Mezzanine Floor Plan.