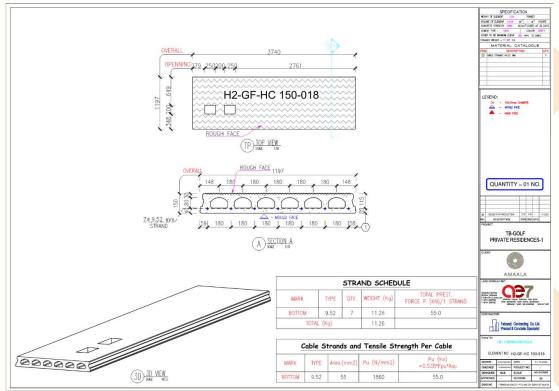

# 1- TB-GOLF PRIVATE RESIDENCES (H2) (RED SEA, Saudi Arabia) (PRECAST VILLA S.D)

H2 - VILLA

Scope of work is **Preparation of Shop Drawings**: preparation of comprehensive shop drawings that include all required details from both structural and MEP files, providing detailed CAD files showing the quantities and specifications of the various precast elements in the project. and ERECTION Drawings in CAD Format Complete General Information Drawings (ERECTION) will be delivered in CAD format, illustrating all the necessary components and specifications of the precast villa.

3d view (revit model)

Precast Panel Sample S.D

Precast Panel Sample S.D

Hollow Core Slab Sample S.D

Precast beam Sample S.D

Precast Slab Sample S.D

Precast Panel Sample S.D

Precast beam Sample S.D