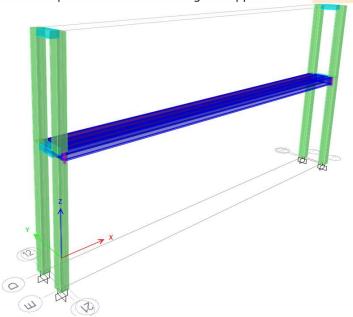

### Structural design for precast footbridge 30m (LIBYA).

Scope of work is to design all structural precast & cib concrete elements in different buildings in compliance with the architectural requirements and to provide a complete technical report with all the calculations including lateral loads as per ACI code.

ETERNAL was responsible for Structural design of all the project elements and preparing a technical report & structural drawings for approval.

Etabs 3d Model (Precast Footbridge 30m)

|                 |                 |                 |                   |                          | Fo                        | undations T | abla      |                  |                 |                         |                             |
|-----------------|-----------------|-----------------|-------------------|--------------------------|---------------------------|-------------|-----------|------------------|-----------------|-------------------------|-----------------------------|
| Foundation Name | P.C Dimensions  | R.C Dimensions  | Pocket Dimensions | Bottom Rein<br>Lang Dir. | forcement/m<br>Short Dir. |             | Short Dr. | PC<br>Ver.Reinf. | CKET Rainforcam | ent/m<br>Adt.Hor.Reinf. | NOTES                       |
| FB-F1-01        | 2800*2800*200mm | 2400*2400*450mm | 1300°1300°1050°∰M | 6¢16/m                   | 6916/m                    | 3#16/m      | 3#16/m    | 6#16/m           | 5#12/m          | 3#16                    | PRECAST FOOTING             |
| F2              | 8400*2900*200mm | 6000*2500*450MM |                   | 4914/m                   | 4#14/m                    | 4#14/m      | 4914/m    |                  |                 |                         | CIP FOOTING                 |
| F3              | 2400*1400*200mm | 2000*1000*450MW |                   | 5#12/m                   | 5#12/m                    |             |           |                  |                 |                         | CIP FOOTING<br>STAR STARTER |
| F4              | 2030*1800*200mm | 1600*1600*450WN |                   | 4#14/m                   | 4#14/m                    |             |           |                  |                 |                         | CIP FOOTING                 |
|                 |                 |                 |                   |                          |                           |             |           |                  |                 |                         |                             |

ETERNAL was responsible for Structural design of all the project elements and preparing a technical report & structural drawings for approval.

Etabs 3d Model (Footbridge 14m)

3d Model (Footbridge 14m)