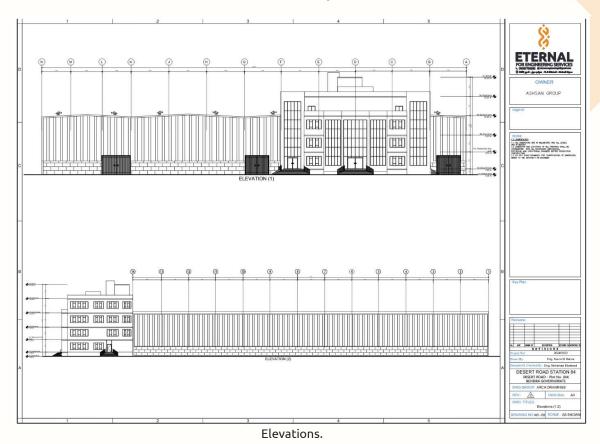

### 3- Desert Road Station (Cairo-Alex Desert Road, Egypt)

Scope of work is Providing architectural plans, Sections and elevations for the factory, Providing architectural plans, Sections and elevations for the administration Building, Ensuring the client's needs, expectations and vision for the project, Providing design concept, inputs and assumptions. Providing necessary three dimensional and two-dimensional models under different types of loads / loading cases as per code requirements, Ensuring the compliance of the design basis to the design code requirements, Providing the structural design and ensuring its compliance with the applicable ECP standards and regulations, Producing structural drawings and documentation. Ensure correctness and completeness of the structural design, Detailed analysis and design of all structural elements, Technical meetings with project main consultant to discuss the requirements and ensure its implementation.