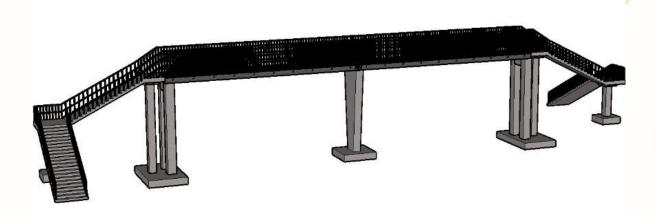

### Structural design for cip footbridge 14M (LIBYA).

Scope of work is to design all structural concrete elements in different buildings in compliance with the architectural requirements and to provide a complete technical report with all the calculations including lateral loads as per ACI code.

ETERNAL was responsible for Structural design of all the project elements and preparing a technical report & structural drawings for approval.

Etabs 3d Model (Footbridge 14m)

3d Model (Footbridge 14m)