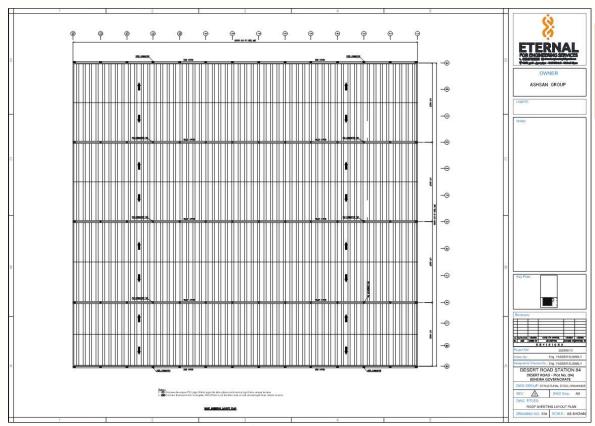

### 3- Desert Road Station (Cairo-Alex Desert Road, Egypt)

Scope of work is Providing architectural plans, Sections and elevations for the factory, Providing architectural plans, Sections and elevations for the administration Building, Ensuring the client's needs, expectations and vision for the project, Providing design concept, inputs and assumptions. Providing necessary three dimensional and two-dimensional models under different types of loads / loading cases as per code requirements, Ensuring the compliance of the design basis to the design code requirements, Providing the structural design and ensuring its compliance with the applicable ECP standards and regulations, Producing structural drawings and documentation. Ensure correctness and completeness of the structural design, Detailed analysis and design of all structural elements, Technical meetings with project main consultant to discuss the requirements and ensure its implementation.

STATION LAYOUT.

# **Ground Floor layout**

Foundation Plan (Admin Building)

Columns Plan (Admin Building)

Ground Floor Roof Plan (Admin Building)

Anchor bolts layout plan

**Cross Section Details** 

Roof framing layout plan

Side wall framing & Sheeting elevation

Roof Sheeting layout plan

Framing details.

**WE BUILD WITH VALUE** 