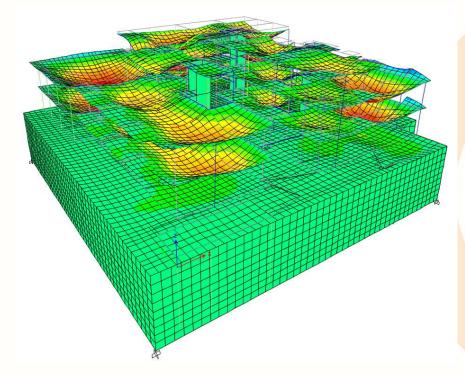

Etabs 3d Model Deformed Shape (AYA\_ Commercial & Residential Building).

Etabs 3d Model (ABDELAZIZ ABDALLAH\_ Commercial & Residential Building) Building statical system has different types of slabs such as (Solid Slabs & Hollow Block Slabs), It's also had a lot of planted columns in order to maintain the architectural requirements.