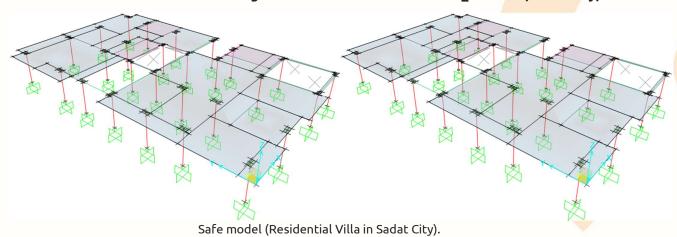

#### Architectural & Structural design for residential villa Plot 193\_Zone 36 (Sadat City).

Safe model (Residential Building in Sadat City).

Walkway floor plan (Residential Villa in Sadat City).

Work Progress for the residential villa.