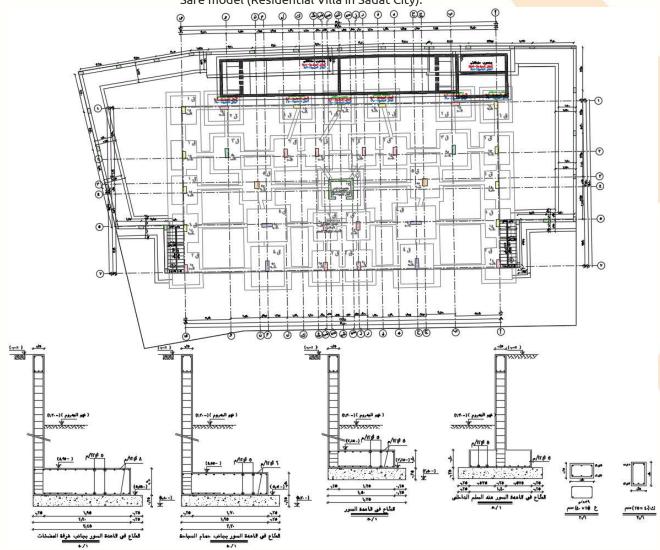

### Structural design for residential villa Plot 759\_Zone 5 (Sadat City).

Typical floor plan (Residential Villa in Sadat City).

Work Progress for the residential villa.