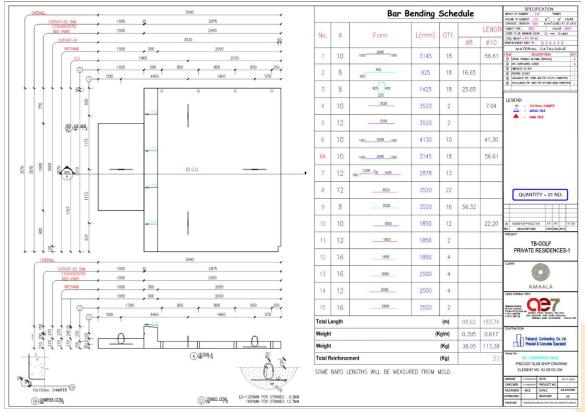

# 1- TB-GOLF PRIVATE RESIDENCES (H2) (RED SEA, Saudi Arabia) (PRECAST VILLA S.D)

H2 - VILLA

Scope of work is **Preparation of Shop Drawings**: preparation of comprehensive shop drawings that include all required details from both structural and MEP files, providing detailed CAD files showing the quantities and specifications of the various precast elements in the project. and ERECTION Drawings in CAD Format Complete General Information Drawings (ERECTION) will be delivered in CAD format, illustrating all the necessary components and specifications of the precast villa.

3d view (revit model)

Precast Panel Sample S.D

Precast Panel Sample S.D

Hollow Core Slab Sample S.D

Precast beam Sample S.D

Precast Slab Sample S.D

Precast Panel Sample S.D

Precast beam Sample S.D