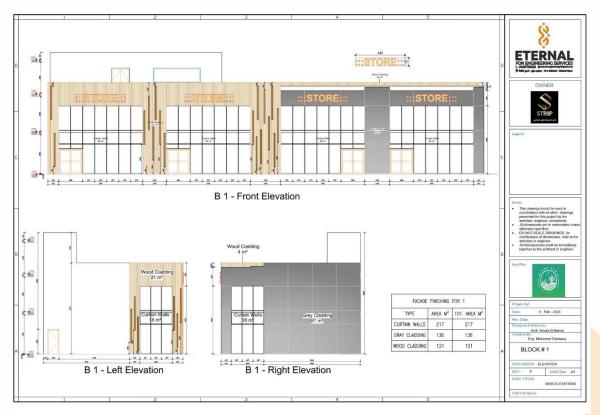

### Façade Details (Plaza Strip).

1<sup>st</sup> Floor Structure Details (Plaza Strip).