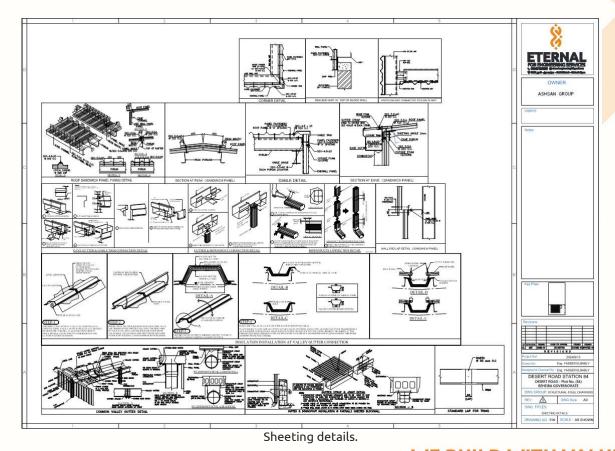

### 3- Desert Road Station (Cairo-Alex Desert Road, Egypt)

Scope of work is Providing architectural plans, Sections and elevations for the factory, Providing architectural plans, Sections and elevations for the administration Building, Ensuring the client's needs, expectations and vision for the project, Providing design concept, inputs and assumptions. Providing necessary three dimensional and two-dimensional models under different types of loads / loading cases as per code requirements, Ensuring the compliance of the design basis to the design code requirements, Providing the structural design and ensuring its compliance with the applicable ECP standards and regulations, Producing structural drawings and documentation. Ensure correctness and completeness of the structural design, Detailed analysis and design of all structural elements, Technical meetings with project main consultant to discuss the requirements and ensure its implementation.

# **Ground Floor layout**

Foundation Plan (Admin Building)

Columns Plan (Admin Building)

Ground Floor Roof Plan (Admin Building)

Anchor bolts layout plan

**Cross Section Details** 

Roof framing layout plan

Side wall framing & Sheeting elevation

Roof Sheeting layout plan

Framing details.

**WE BUILD WITH VALUE** 