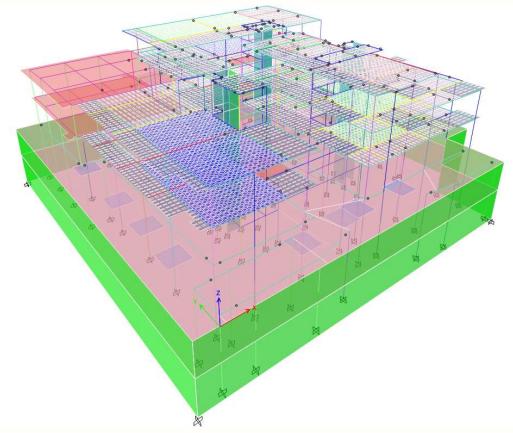

ETERNAL was responsible for Structural design of projects building, tanks and preparing a technical report & structural drawings for approval.

Etabs 3d Model (Commercial Building).

Etabs 3d Model (AYA\_ Commercial & Residential Building) Building statical system has different types of slabs such as (Solid Slabs, Flat Slabs, Hollow Block Slabs & Paneled beams), It's also had a lot of planted columns in order to maintain the architectural requirements.

Etabs 3d Model Deformed Shape (AYA\_ Commercial & Residential Building).

Etabs 3d Model (ABDELAZIZ ABDALLAH\_ Commercial & Residential Building) Building statical system has different types of slabs such as (Solid Slabs & Hollow Block Slabs), It's also had a lot of planted columns in order to maintain the architectural requirements.