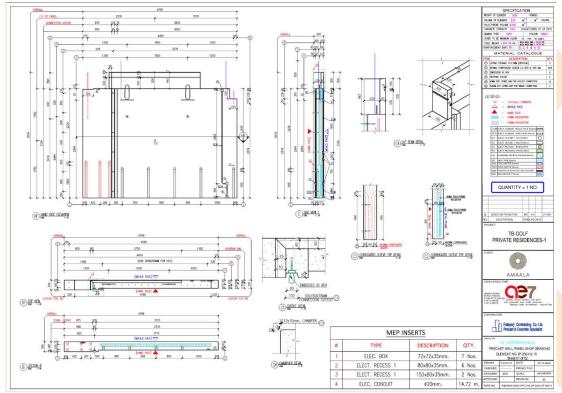

# 1- TB-GOLF PRIVATE RESIDENCES (H2) (RED SEA, Saudi Arabia) (PRECAST VILLA S.D)

H2 - VILLA

Scope of work is **Preparation of Shop Drawings**: preparation of comprehensive shop drawings that include all required details from both structural and MEP files, providing detailed CAD files showing the quantities and specifications of the various precast elements in the project. and ERECTION Drawings in CAD Format Complete General Information Drawings (ERECTION) will be delivered in CAD format, illustrating all the necessary components and specifications of the precast villa.

3d view (revit model)

Precast Panel Sample S.D

Precast Panel Sample S.D

Hollow Core Slab Sample S.D

Precast beam Sample S.D

Precast Slab Sample S.D

Precast Panel Sample S.D

Precast beam Sample S.D