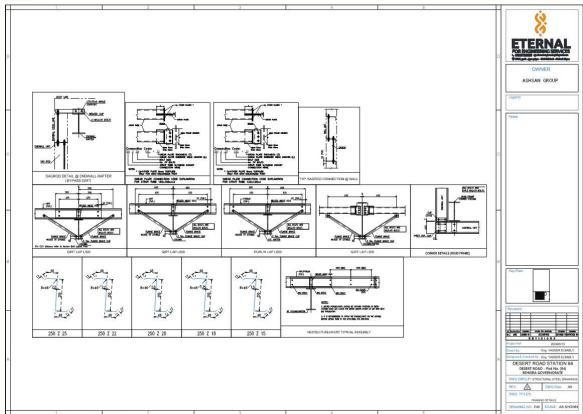

### 3- Desert Road Station (Cairo-Alex Desert Road, Egypt)

Scope of work is Providing architectural plans, Sections and elevations for the factory, Providing architectural plans, Sections and elevations for the administration Building, Ensuring the client's needs, expectations and vision for the project, Providing design concept, inputs and assumptions. Providing necessary three dimensional and two-dimensional models under different types of loads / loading cases as per code requirements, Ensuring the compliance of the design basis to the design code requirements, Providing the structural design and ensuring its compliance with the applicable ECP standards and regulations, Producing structural drawings and documentation. Ensure correctness and completeness of the structural design, Detailed analysis and design of all structural elements, Technical meetings with project main consultant to discuss the requirements and ensure its implementation.

# **Ground Floor layout**

Foundation Plan (Admin Building)

Columns Plan (Admin Building)

Ground Floor Roof Plan (Admin Building)

Anchor bolts layout plan

**Cross Section Details** 

Roof framing layout plan

Side wall framing & Sheeting elevation

Roof Sheeting layout plan

Framing details.

**WE BUILD WITH VALUE** 