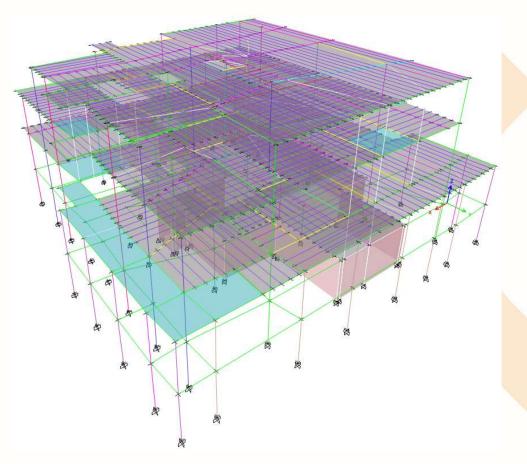

Bank 3D View (By others).

Bank 3D Etabs Model.

Bank 3D Etabs deformed shape.

(Example plan) for basement 3 structural plan.

ETERNAL was responsible for Structural design of projects building, tanks and preparing a technical report & structural drawings for approval.

Etabs 3d Model (Commercial Building).

Etabs 3d Model (AYA\_ Commercial & Residential Building) Building statical system has different types of slabs such as (Solid Slabs, Flat Slabs, Hollow Block Slabs & Paneled beams), It's also had a lot of planted columns in order to maintain the architectural requirements.