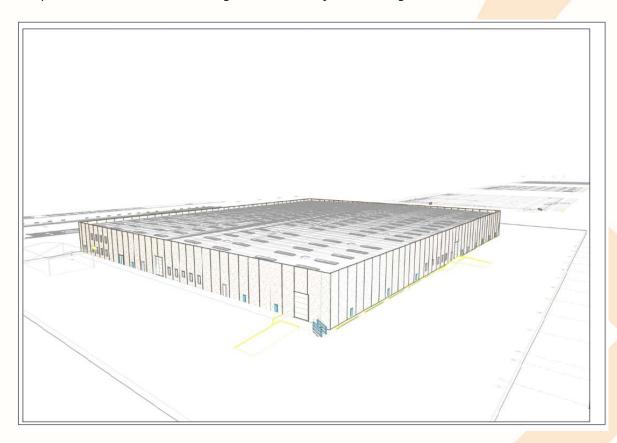

### 2- OIL & GAS NEW MAIN WAREHOUSE (BREGA, Libya)

Scope of work is Providing design concept, inputs and assumptions, Providing necessary twodimensional models under different types of loads / loading cases as per project or code requirements / If needed, Ensuring the compliance of the design basis to the design code requirements, Producing structural drawings and documentation, Ensure correctness and completeness of the structural design. Detailed analysis and design of all structural elements.

Warehouse 3d view.

Warehouse Ground Floor Plan.

Warehouse Mezzanine Floor Plan.