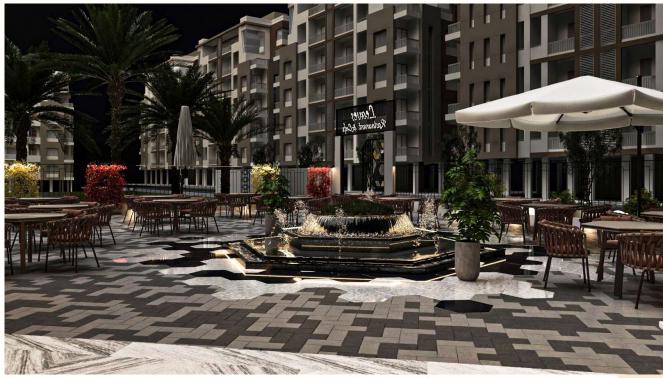

### Plaza Strip Tourist Walkway (Sadat City - Egypt).

Plaza is the first & largest tourist walkway in the Delta on an area of 21.000 square meters.

The project consists of 6 separated buildings 3 of them with basement floor & more than 14,000 square meters for landscape areas, roads & parking. project value is 60.000.000 L.E.

Plaza Strip 3D View (By Others).

Work Progress in plaza strip project.

Work Progress in plaza strip project.

Work Progress in plaza strip project.

Work Progress for landscape in plaza strip project.

Work Progress for landscape in plaza strip project.