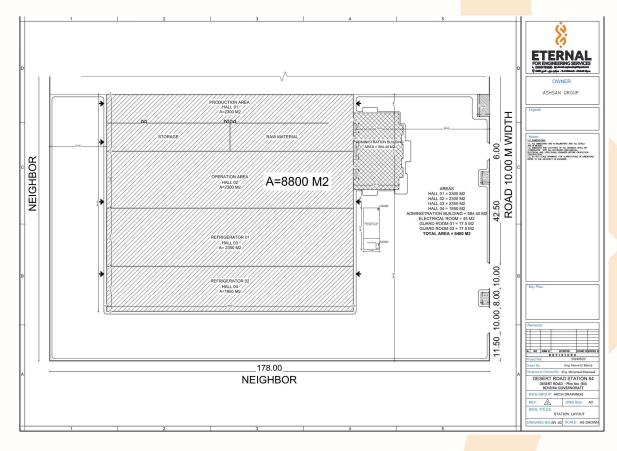

### 3- Desert Road Station (Cairo-Alex Desert Road, Egypt)

Scope of work is Providing architectural plans, Sections and elevations for the factory, Providing architectural plans, Sections and elevations for the administration Building, Ensuring the client's needs, expectations and vision for the project, Providing design concept, inputs and assumptions. Providing necessary three dimensional and two-dimensional models under different types of loads / loading cases as per code requirements, Ensuring the compliance of the design basis to the design code requirements, Providing the structural design and ensuring its compliance with the applicable ECP standards and regulations, Producing structural drawings and documentation. Ensure correctness and completeness of the structural design, Detailed analysis and design of all structural elements, Technical meetings with project main consultant to discuss the requirements and ensure its implementation.

STATION LAYOUT.