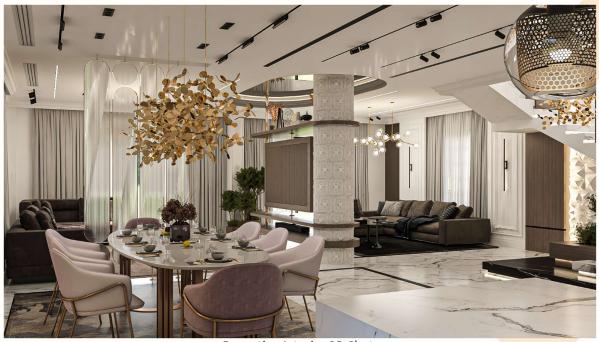

#### VILLA V4. (Lake West Compound, Sheikh Zayed, Egypt)

Scope of work is to Provide the following design concept, Rendering Design (Interior 3D Perspectives), Furniture Plans, Flooring Plans, Reflected Ceiling Plans, Lighting Plans, Electricity Plans, Sanitary plans, Internal Elevations and Sections, Technical Details (Sanitary, Electricity, Lighting, Flooring Plans, etc...)

Reception Interior 3D Shot.

Reception Interior 3D Shot.

Reception Interior 3D Shot.

Reception Interior 3D Shot.

Reception Interior 3D Shot.

Reception Interior 3D Shot.

Reception Interior 3D Shot.

Master Bedroom Interior 3D Shot.