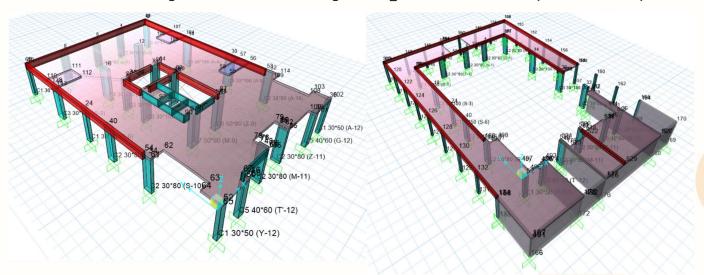

#### Structural design for residential Building Plot 80\_Zone 8 Beet El-Watn (5th Settlement).

Safe model (Residential Building in 5<sup>th</sup> Settlement).

Safe Deformed Shape (Residential Building in 5<sup>th</sup> Settlement).

Prokon Foundations Design (Residential Building in  $\mathbf{5}^{\text{th}}$  Settlement).

Foundations Plan (Residential Building in 5<sup>th</sup> Settlement).

Columns Plan (Residential Building in 5<sup>th</sup> Settlement).