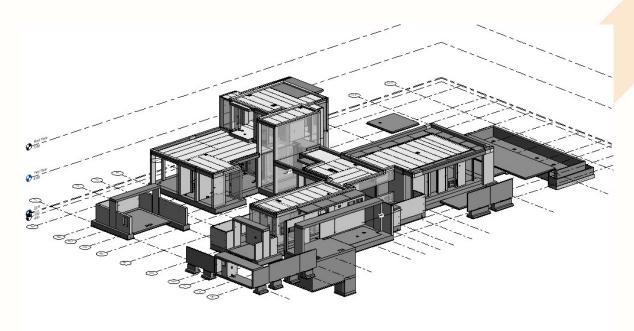

# 1- TB-GOLF PRIVATE RESIDENCES (H2) (RED SEA, Saudi Arabia) (PRECAST VILLA S.D)

H2 - VILLA

Scope of work is **Preparation of Shop Drawings**: preparation of comprehensive shop drawings that include all required details from both structural and MEP files, providing detailed CAD files showing the quantities and specifications of the various precast elements in the project. and ERECTION Drawings in CAD Format Complete General Information Drawings (ERECTION) will be delivered in CAD format, illustrating all the necessary components and specifications of the precast villa.

3d view (revit model)

Precast Panel Sample S.D

Precast Panel Sample S.D

Hollow Core Slab Sample S.D

Precast beam Sample S.D

Precast Slab Sample S.D

Precast Panel Sample S.D

Precast beam Sample S.D