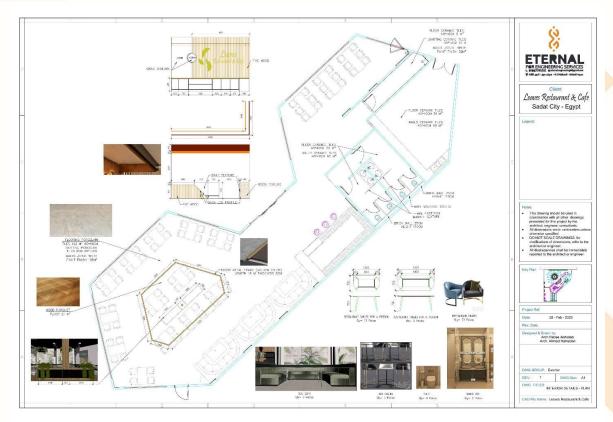

Interior 3D Shot.

Interior 3D Shot.

Interior 3D Shot.

Interior Details (Shop Drawing).

Ceiling Electrical Details (Shop Drawing).