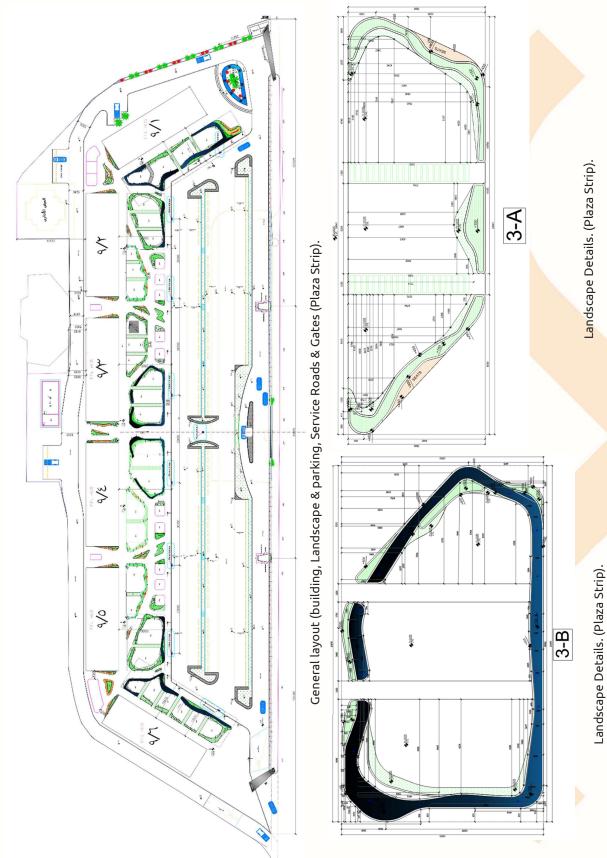

### Plaza Strip Tourist Walkway (Sadat City - Egypt).

Plaza is the first & largest tourist walkway in the Delta on an area of 21.000 square meters.

The project consists of 6 separated buildings 3 of them with basement floor & more than 14,000 square meters for landscape areas, roads & parking. project value is 60.000.000 L.E.

ETERNAL was responsible for Structural design of projects building, tanks & different landscape shapes. Architectural drawings & shop drawings for the façade & landscape. MEP Design for all the project. Supervising all structural & architectural works in the project.

Plaza Strip 3D View (By Others).

Work Progress in plaza strip project.

Work Progress in plaza strip project.

Work Progress in plaza strip project.

Work Progress for landscape in plaza strip project.

Work Progress for landscape in plaza strip project.