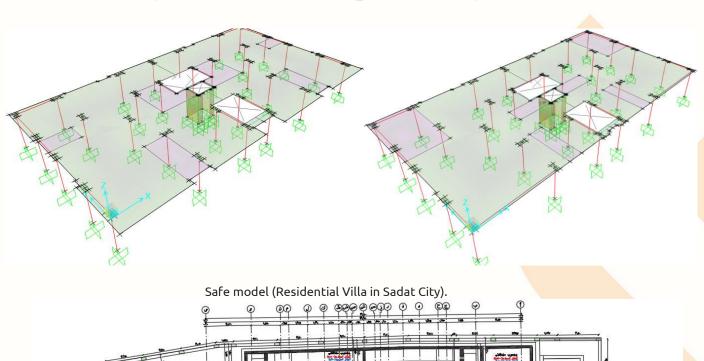

### Structural design for residential villa Plot 759\_Zone 5 (Sadat City).

Typical floor plan (Residential Villa in Sadat City).

Work Progress for the residential villa.