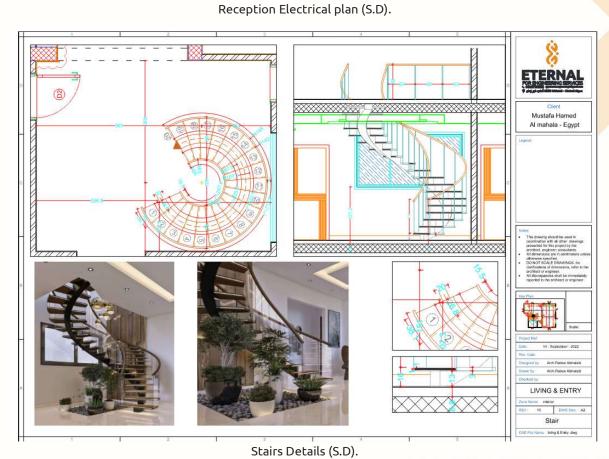

#### Interior design for a reception. (Mehala, Egypt)

Scope of work is to redesign the flat reception, Interior 3D shots and prepare full S.D for the interior design.

Reception Interior 3D Shot.

Reception Interior 3D Shot.

Reception Interior 3D Shot.

Reception Interior 3D Shot.