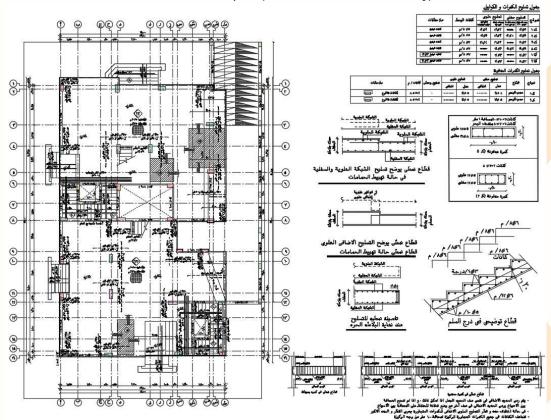

#### Architectural & Structural design for residential villa Plot 1317\_Zone 29 (Sadat City).

Foundations plan (Residential Villa in Sadat City).

Ground floor plan (Residential Villa in Sadat City).