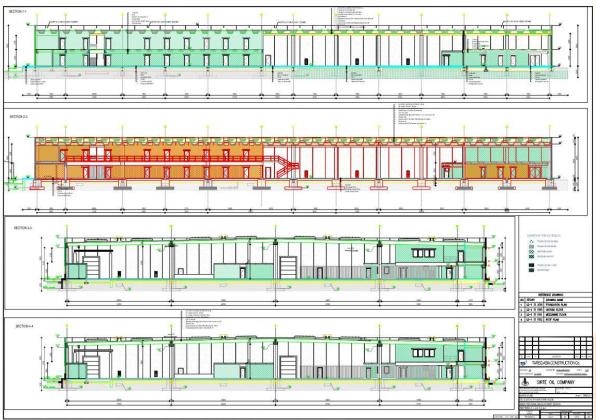

### 2- OIL & GAS NEW MAIN WAREHOUSE (BREGA, Libya)

Scope of work is Providing design concept, inputs and assumptions, Providing necessary twodimensional models under different types of loads / loading cases as per project or code requirements / If needed, Ensuring the compliance of the design basis to the design code requirements, Producing structural drawings and documentation, Ensure correctness and completeness of the structural design. Detailed analysis and design of all structural elements.

# Architectural sections.

Foundation Plan Part A