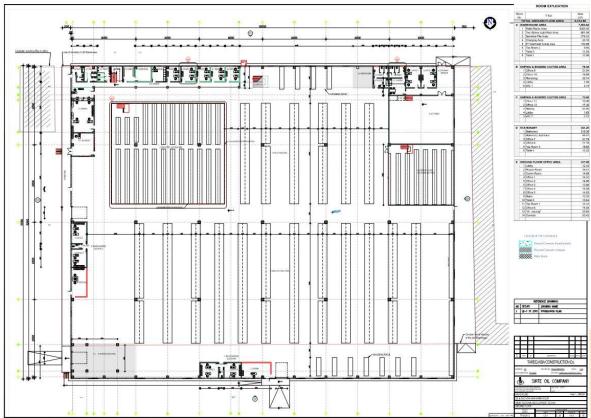

### 2- OIL & GAS NEW MAIN WAREHOUSE (BREGA, Libya)

Scope of work is Providing design concept, inputs and assumptions, Providing necessary twodimensional models under different types of loads / loading cases as per project or code requirements / If needed, Ensuring the compliance of the design basis to the design code requirements, Producing structural drawings and documentation, Ensure correctness and completeness of the structural design. Detailed analysis and design of all structural elements.

Warehouse 3d view.

Warehouse Ground Floor Plan.

Warehouse Mezzanine Floor Plan.