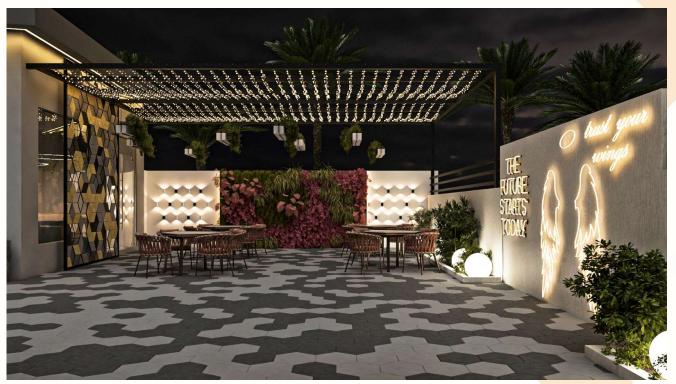

### Exterior design for Leaves Cafe. (Sadat City, Egypt).

Exterior 3D Shot (Leaves Cafe).

Exterior 3D Shot (Leaves Cafe).

Exterior 3D Shot (Leaves Cafe).

Exterior 3D Shot (Leaves Cafe).

Exterior 3D Shot (Leaves Cafe).

Exterior 3D Shot (Leaves Cafe).