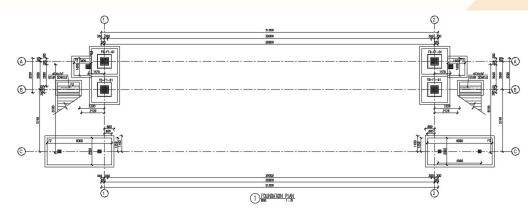

### 2- OIL & GAS NEW MAIN WAREHOUSE (BREGA, Libya)

Scope of work is Providing design concept, inputs and assumptions, Providing necessary twodimensional models under different types of loads / loading cases as per project or code requirements / If needed, Ensuring the compliance of the design basis to the design code requirements, Producing structural drawings and documentation, Ensure correctness and completeness of the structural design. Detailed analysis and design of all structural elements.

Warehouse 3d view.

Warehouse Ground Floor Plan.

Warehouse Mezzanine Floor Plan.

# Architectural sections.

Foundation Plan Part A

# Ground Floor Plan Part A

Ground Floor Roof Plan Part A

Foundation Plan Part B

Ground Floor Plan Part B