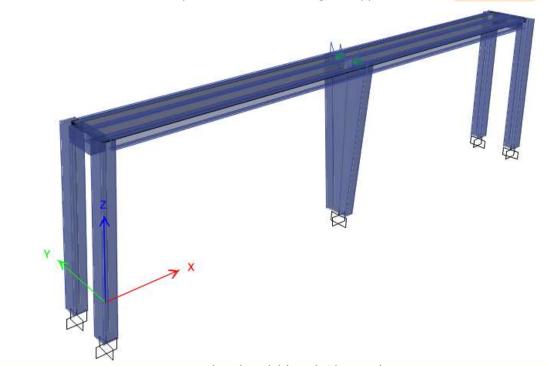

### Structural design for cip footbridge 14M (LIBYA).

Scope of work is to design all structural concrete elements in different buildings in compliance with the architectural requirements and to provide a complete technical report with all the calculations including lateral loads as per ACI code.

ETERNAL was responsible for Structural design of all the project elements and preparing a technical report & structural drawings for approval.

Etabs 3d Model (Footbridge 14m)

3d Model (Footbridge 14m)