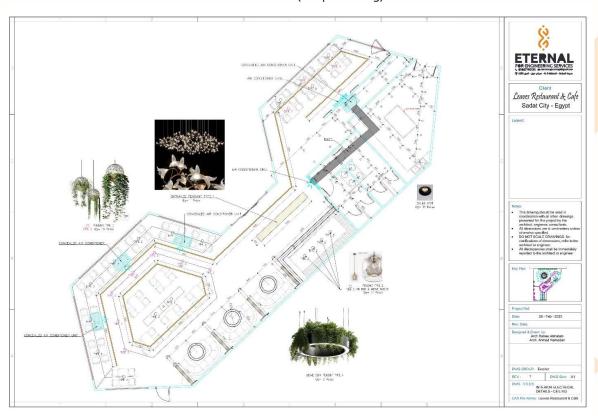

### Exterior design for Leaves Cafe. (Sadat City, Egypt).

Exterior 3D Shot (Leaves Cafe).

Exterior 3D Shot (Leaves Cafe).

Exterior 3D Shot (Leaves Cafe).

Exterior 3D Shot (Leaves Cafe).

Exterior 3D Shot (Leaves Cafe).

Exterior 3D Shot (Leaves Cafe).