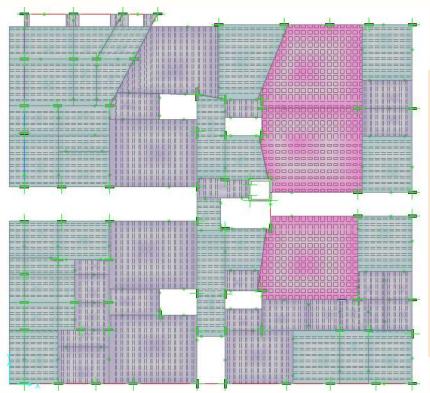

ETERNAL was responsible for Structural design of projects building, tanks and preparing a technical report & structural drawings for approval.

Etabs 3d Model (Commercial Building).

Etabs 3d Model (AYA\_ Commercial & Residential Building) Building statical system has different types of slabs such as (Solid Slabs, Flat Slabs, Hollow Block Slabs & Paneled beams), It's also had a lot of planted columns in order to maintain the architectural requirements.