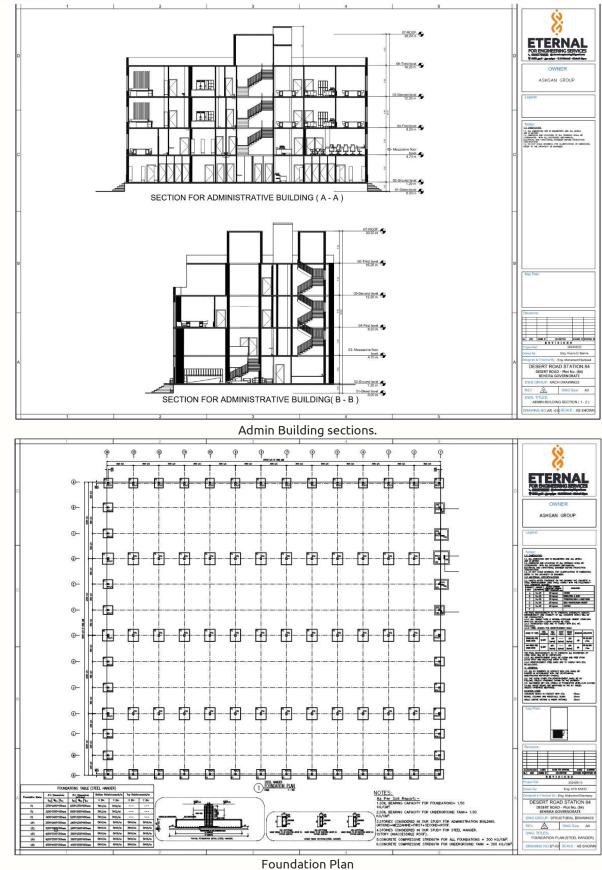

### 3- Desert Road Station (Cairo-Alex Desert Road, Egypt)

Scope of work is Providing architectural plans, Sections and elevations for the factory, Providing architectural plans, Sections and elevations for the administration Building, Ensuring the client's needs, expectations and vision for the project, Providing design concept, inputs and assumptions. Providing necessary three dimensional and two-dimensional models under different types of loads / loading cases as per code requirements, Ensuring the compliance of the design basis to the design code requirements, Providing the structural design and ensuring its compliance with the applicable ECP standards and regulations, Producing structural drawings and documentation. Ensure correctness and completeness of the structural design, Detailed analysis and design of all structural elements, Technical meetings with project main consultant to discuss the requirements and ensure its implementation.

STATION LAYOUT.

# **Ground Floor layout**

Foundation Plan (Admin Building)

Columns Plan (Admin Building)

Ground Floor Roof Plan (Admin Building)

Anchor bolts layout plan

**Cross Section Details** 

Roof framing layout plan

Side wall framing & Sheeting elevation

Roof Sheeting layout plan

Framing details.

**WE BUILD WITH VALUE** 