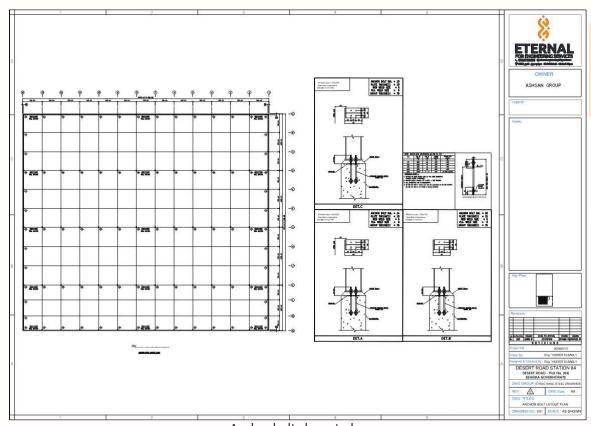

### 3- Desert Road Station (Cairo-Alex Desert Road, Egypt)

Scope of work is Providing architectural plans, Sections and elevations for the factory, Providing architectural plans, Sections and elevations for the administration Building, Ensuring the client's needs, expectations and vision for the project, Providing design concept, inputs and assumptions. Providing necessary three dimensional and two-dimensional models under different types of loads / loading cases as per code requirements, Ensuring the compliance of the design basis to the design code requirements, Providing the structural design and ensuring its compliance with the applicable ECP standards and regulations, Producing structural drawings and documentation. Ensure correctness and completeness of the structural design, Detailed analysis and design of all structural elements, Technical meetings with project main consultant to discuss the requirements and ensure its implementation.

STATION LAYOUT.

# **Ground Floor layout**

Foundation Plan (Admin Building)

Columns Plan (Admin Building)

Ground Floor Roof Plan (Admin Building)

Anchor bolts layout plan

**Cross Section Details** 

Roof framing layout plan

Side wall framing & Sheeting elevation

Roof Sheeting layout plan

Framing details.

**WE BUILD WITH VALUE** 