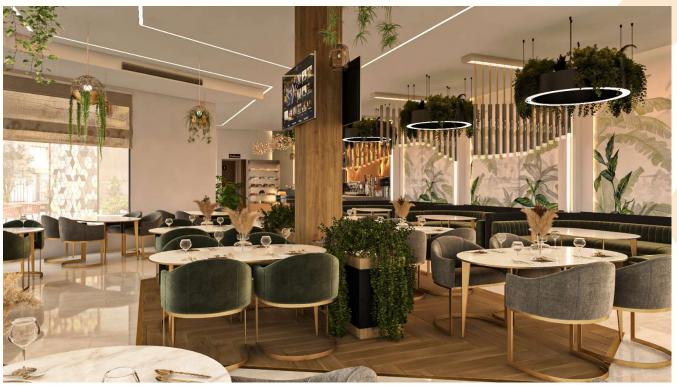

#### Interior design for Leaves Cafe. (Sadat city, Egypt)

Scope of work is Interior design for the Cafe and to prepare shop drawings for the interior design details.

Interior 3D Shot.

Interior 3D Shot.

Interior 3D Shot.

Interior 3D Shot.

Interior 3D Shot.

Interior 3D Shot.

Interior Details (Shop Drawing).

Ceiling Electrical Details (Shop Drawing).