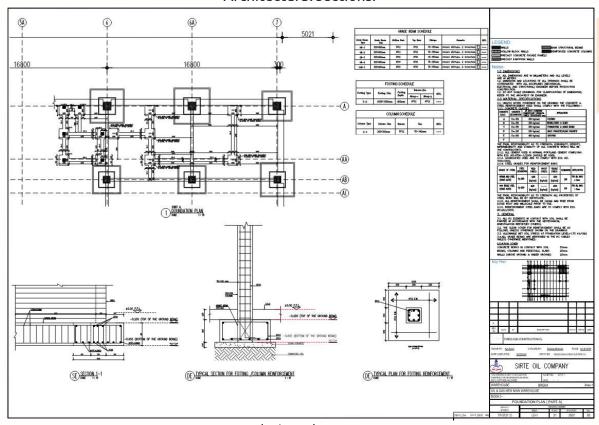

### 2- OIL & GAS NEW MAIN WAREHOUSE (BREGA, Libya)

Scope of work is Providing design concept, inputs and assumptions, Providing necessary twodimensional models under different types of loads / loading cases as per project or code requirements / If needed, Ensuring the compliance of the design basis to the design code requirements, Producing structural drawings and documentation, Ensure correctness and completeness of the structural design. Detailed analysis and design of all structural elements.

# Architectural sections.

Foundation Plan Part A