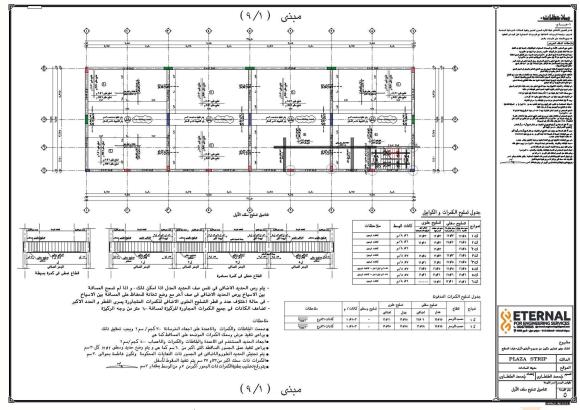

### Façade Details (Plaza Strip).

1<sup>st</sup> Floor Structure Details (Plaza Strip).