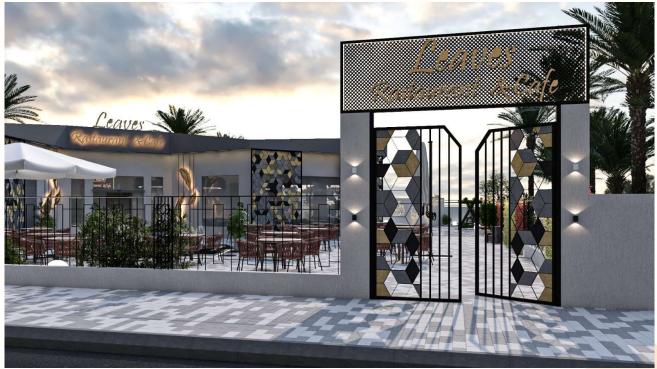

### Exterior design for Leaves Cafe. (Sadat City, Egypt).

Exterior 3D Shot (Leaves Cafe).

Exterior 3D Shot (Leaves Cafe).

Exterior 3D Shot (Leaves Cafe).

Exterior 3D Shot (Leaves Cafe).

Exterior 3D Shot (Leaves Cafe).

Exterior 3D Shot (Leaves Cafe).