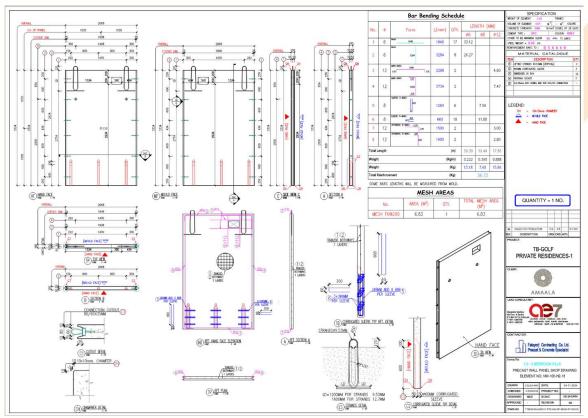

# 1- TB-GOLF PRIVATE RESIDENCES (H2) (RED SEA, Saudi Arabia) (PRECAST VILLA S.D)

H2 - VILLA

Scope of work is **Preparation of Shop Drawings**: preparation of comprehensive shop drawings that include all required details from both structural and MEP files, providing detailed CAD files showing the quantities and specifications of the various precast elements in the project. and ERECTION Drawings in CAD Format Complete General Information Drawings (ERECTION) will be delivered in CAD format, illustrating all the necessary components and specifications of the precast villa.

3d view (revit model)

Precast Panel Sample S.D

Precast Panel Sample S.D

Hollow Core Slab Sample S.D

Precast beam Sample S.D

Precast Slab Sample S.D

Precast Panel Sample S.D

Precast beam Sample S.D