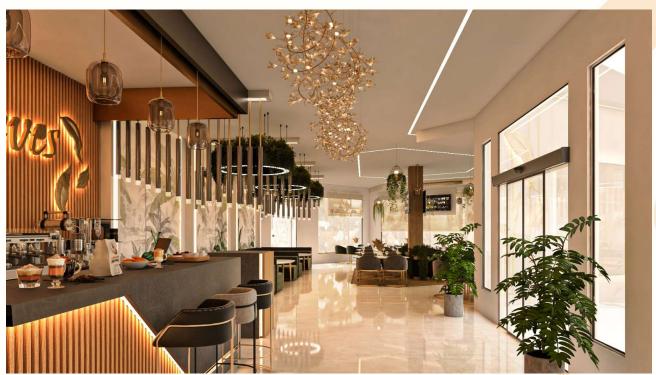

#### Interior design for Leaves Cafe. (Sadat city, Egypt)

Scope of work is Interior design for the Cafe and to prepare shop drawings for the interior design details.

Interior 3D Shot.

Interior 3D Shot.

Interior 3D Shot.

Interior 3D Shot.

Interior 3D Shot.

Interior 3D Shot.

Interior Details (Shop Drawing).

Ceiling Electrical Details (Shop Drawing).