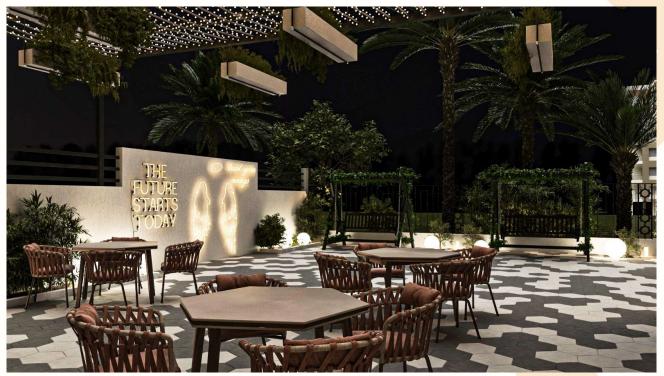

### Exterior design for Leaves Cafe. (Sadat City, Egypt).

Exterior 3D Shot (Leaves Cafe).

Exterior 3D Shot (Leaves Cafe).

Exterior 3D Shot (Leaves Cafe).

Exterior 3D Shot (Leaves Cafe).

Exterior 3D Shot (Leaves Cafe).

Exterior 3D Shot (Leaves Cafe).