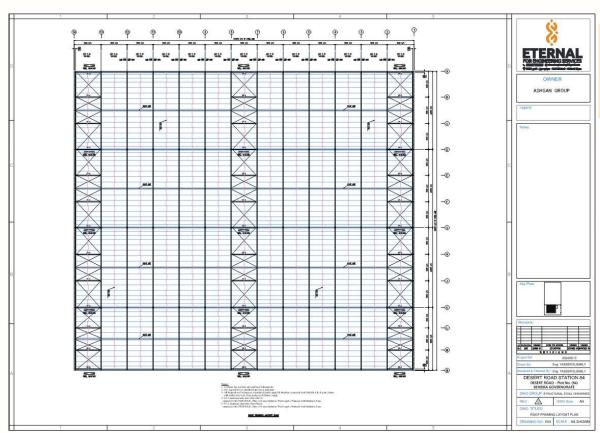

### 3- Desert Road Station (Cairo-Alex Desert Road, Egypt)

Scope of work is Providing architectural plans, Sections and elevations for the factory, Providing architectural plans, Sections and elevations for the administration Building, Ensuring the client's needs, expectations and vision for the project, Providing design concept, inputs and assumptions. Providing necessary three dimensional and two-dimensional models under different types of loads / loading cases as per code requirements, Ensuring the compliance of the design basis to the design code requirements, Providing the structural design and ensuring its compliance with the applicable ECP standards and regulations, Producing structural drawings and documentation. Ensure correctness and completeness of the structural design, Detailed analysis and design of all structural elements, Technical meetings with project main consultant to discuss the requirements and ensure its implementation.

# **Ground Floor layout**

Foundation Plan (Admin Building)

Columns Plan (Admin Building)

Ground Floor Roof Plan (Admin Building)

Anchor bolts layout plan

**Cross Section Details** 

Roof framing layout plan

Side wall framing & Sheeting elevation

Roof Sheeting layout plan

Framing details.

**WE BUILD WITH VALUE** 