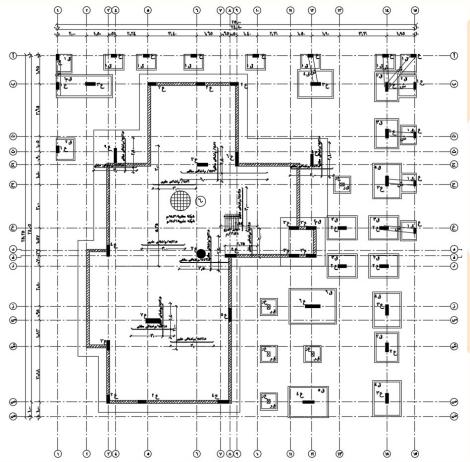

#### Architectural & Structural design for residential villa Plot 1317\_Zone 29 (Sadat City).

Foundations plan (Residential Villa in Sadat City).

Ground floor plan (Residential Villa in Sadat City).