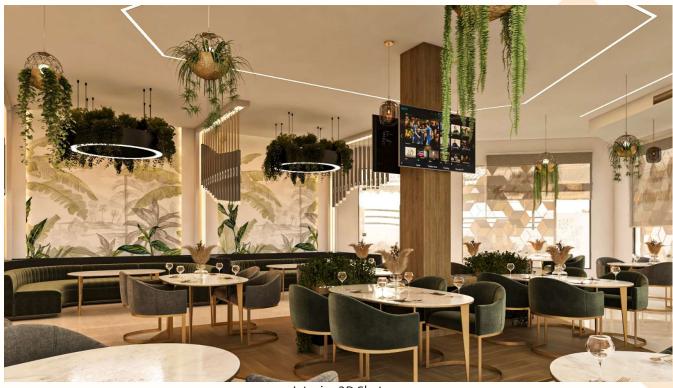

#### Interior design for Leaves Cafe. (Sadat city, Egypt)

Scope of work is Interior design for the Cafe and to prepare shop drawings for the interior design details.

Interior 3D Shot.

Interior 3D Shot.

Interior 3D Shot.

Interior 3D Shot.

Interior 3D Shot.

Interior 3D Shot.

Interior Details (Shop Drawing).

Ceiling Electrical Details (Shop Drawing).